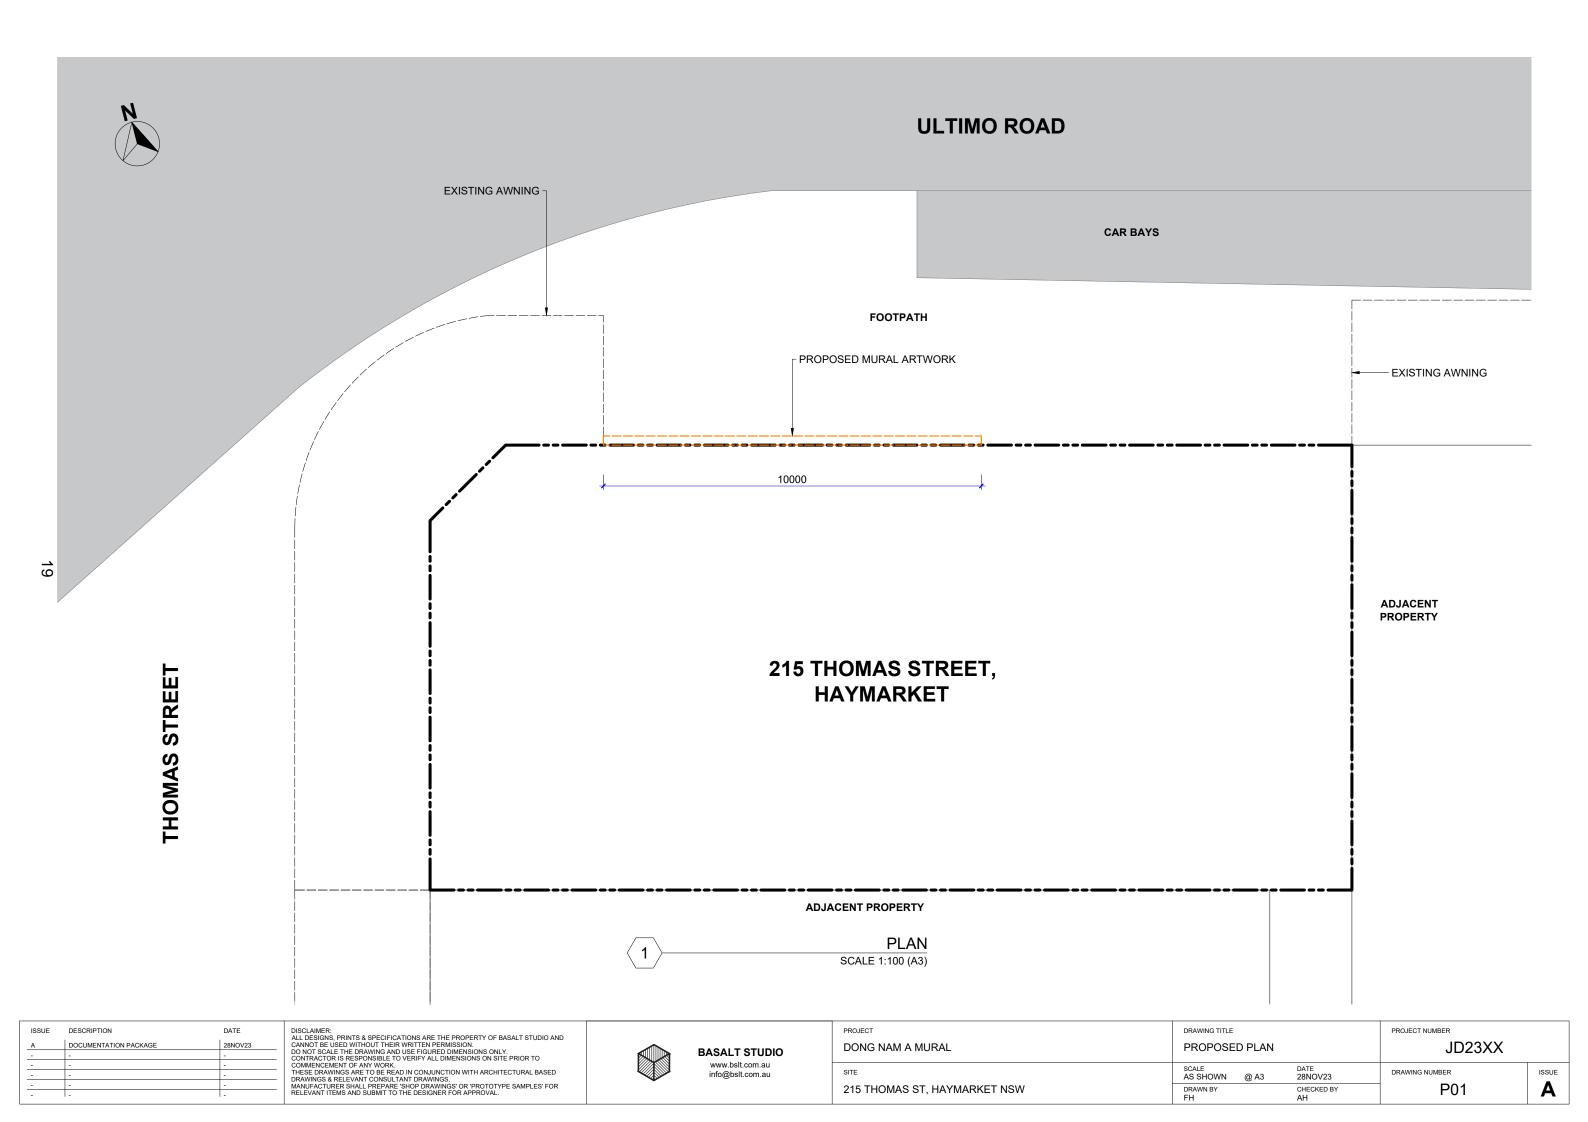

# **Selected Drawings**

| DRAWING LIST |                 |  |  |  |  |
|--------------|-----------------|--|--|--|--|
| DWG NO.      | DWG             |  |  |  |  |
| A00          | SITE PLAN       |  |  |  |  |
| P01          | PROPOSED PLAN   |  |  |  |  |
| P03          | ELECTRICAL PLAN |  |  |  |  |
| E01          | ELEVATION       |  |  |  |  |

| PROJECT                      | DRAWING TITLE          |                  | PROJECT NUMBER  JD23XX |       |  |
|------------------------------|------------------------|------------------|------------------------|-------|--|
| DONG NAM A MURAL             | COVER PAGE             |                  |                        |       |  |
| SITE                         | SCALE<br>AS SHOWN @ A3 | DATE<br>28NOV23  | DRAWING NUMBER         | ISSUE |  |
| 215 THOMAS ST, HAYMARKET NSW | DRAWN BY<br>FH         | CHECKED BY<br>AH | A00                    | Α     |  |