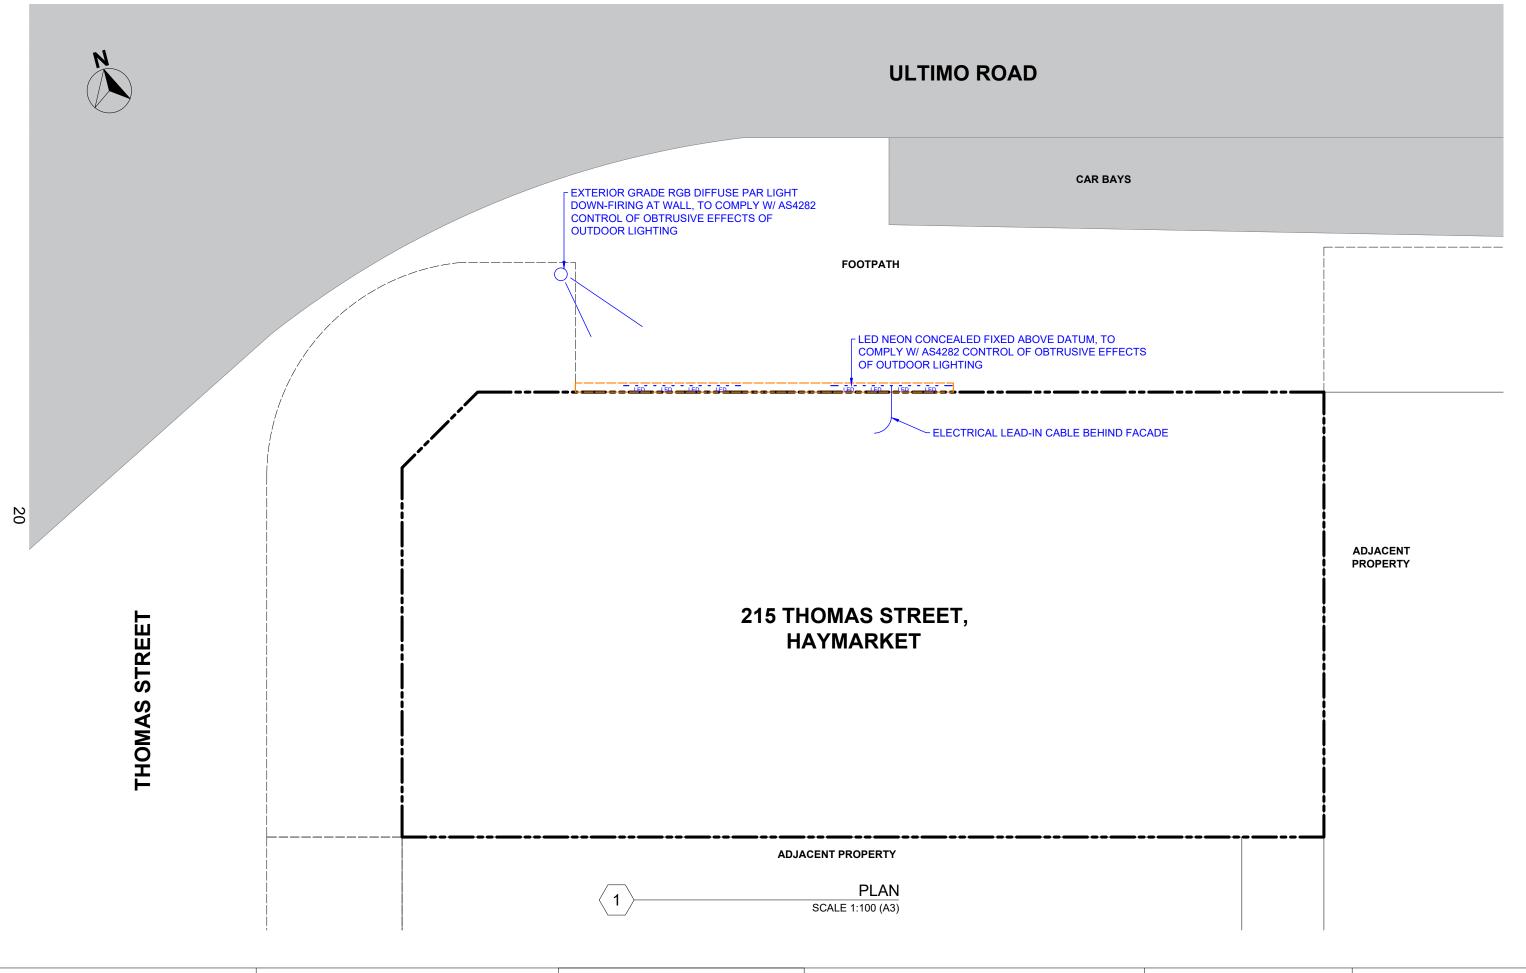

# **Selected Drawings**

| DRAWING LIST |                 |  |  |  |  |
|--------------|-----------------|--|--|--|--|
| DWG NO.      | DWG             |  |  |  |  |
| A00          | SITE PLAN       |  |  |  |  |
| P01          | PROPOSED PLAN   |  |  |  |  |
| P03          | ELECTRICAL PLAN |  |  |  |  |
| E01          | ELEVATION       |  |  |  |  |

STENCIL TEMPLATES TO BE CNC/LASERCUT AND NOT HAND PAINTED. FONT IS AVAILABLE FROM BASALT STUDIO.

TOTAL TENANCY LIGHTING & SIGNAGE POWER INPUT SUPPLY MEET BCA PART J REQUIREMENTS (14w/m2). ALL FLUORESCENT LAMPS FOR LIGHTING & SIGNAGE USE ELECTRONIC BALLASTS.

| ISSUE | DESCRIPTION           | DATE    | DISCLAIMER: ALL DESIGNS, PRINTS & SPECIFICATIONS ARE THE PROPERTY OF BASALT STUDIO AND CANNOT BE USED WITHOUT THEIR WRITTEN PERMISSION. DO NOT SCALE THE DRAWINIG AND USE FIGURED DIMENSIONS ON NLY. CONTRACTOR IS RESPONSIBLE TO VERIFY ALL DIMENSIONS ON SITE PRIOR TO COMMENCEMENT OF ANY WORK. THESE DRAWINIGS ARE TO BE READ IN CONJUNCTION WITH ARCHITECTURAL BASED DRAWINGS & RELEVANT CONSULTANT DRAWINGS. MANUFACTURER SHALL PREPARE 'SHOP DRAWINGS ON 'PROTOTYPE SAMPLES' FOR RELEVANT ITEMS AND SUBMIT TO THE DESIGNER FOR APPROVAL. |               |                                     | PROJECT                      | DRAWING TITLE          |                  | PROJECT NUMBER |          |
|-------|-----------------------|---------|-------------------------------------------------------------------------------------------------------------------------------------------------------------------------------------------------------------------------------------------------------------------------------------------------------------------------------------------------------------------------------------------------------------------------------------------------------------------------------------------------------------------------------------------------|---------------|-------------------------------------|------------------------------|------------------------|------------------|----------------|----------|
| _A    | DOCUMENTATION PACKAGE | 28NOV23 |                                                                                                                                                                                                                                                                                                                                                                                                                                                                                                                                                 | BASALT STUDIO | DONG NAM A MURAL                    | ELECTRICAL PLAN              | l                      | JD23XX           |                |          |
| -     | -                     | -       |                                                                                                                                                                                                                                                                                                                                                                                                                                                                                                                                                 |               | www.bslt.com.au<br>info@bslt.com.au | SITE                         | SCALE<br>AS SHOWN @ A3 | DATE<br>28NOV23  | DRAWING NUMBER | ISSUE    |
| -     | -                     | -       |                                                                                                                                                                                                                                                                                                                                                                                                                                                                                                                                                 |               |                                     | 215 THOMAS ST, HAYMARKET NSW | DRAWN BY<br>FH         | CHECKED BY<br>AH | P03            | <b>A</b> |

### **NOTE FOR SHOPFRONT SIGNAGE:**

- ALL ELECTRICALS TO BE CONCEALED OR INTEGRATED WITHIN THE FRAME OF THE SIGN SIGNAGE NOT TO BE ANIMATED, FLASHING OR MOVING, AND COMPLY WITH AS4282-1997, CONTROL OF THE OBSTRUCTIVE EFFECTS OF OUTDOOR LIGHTING