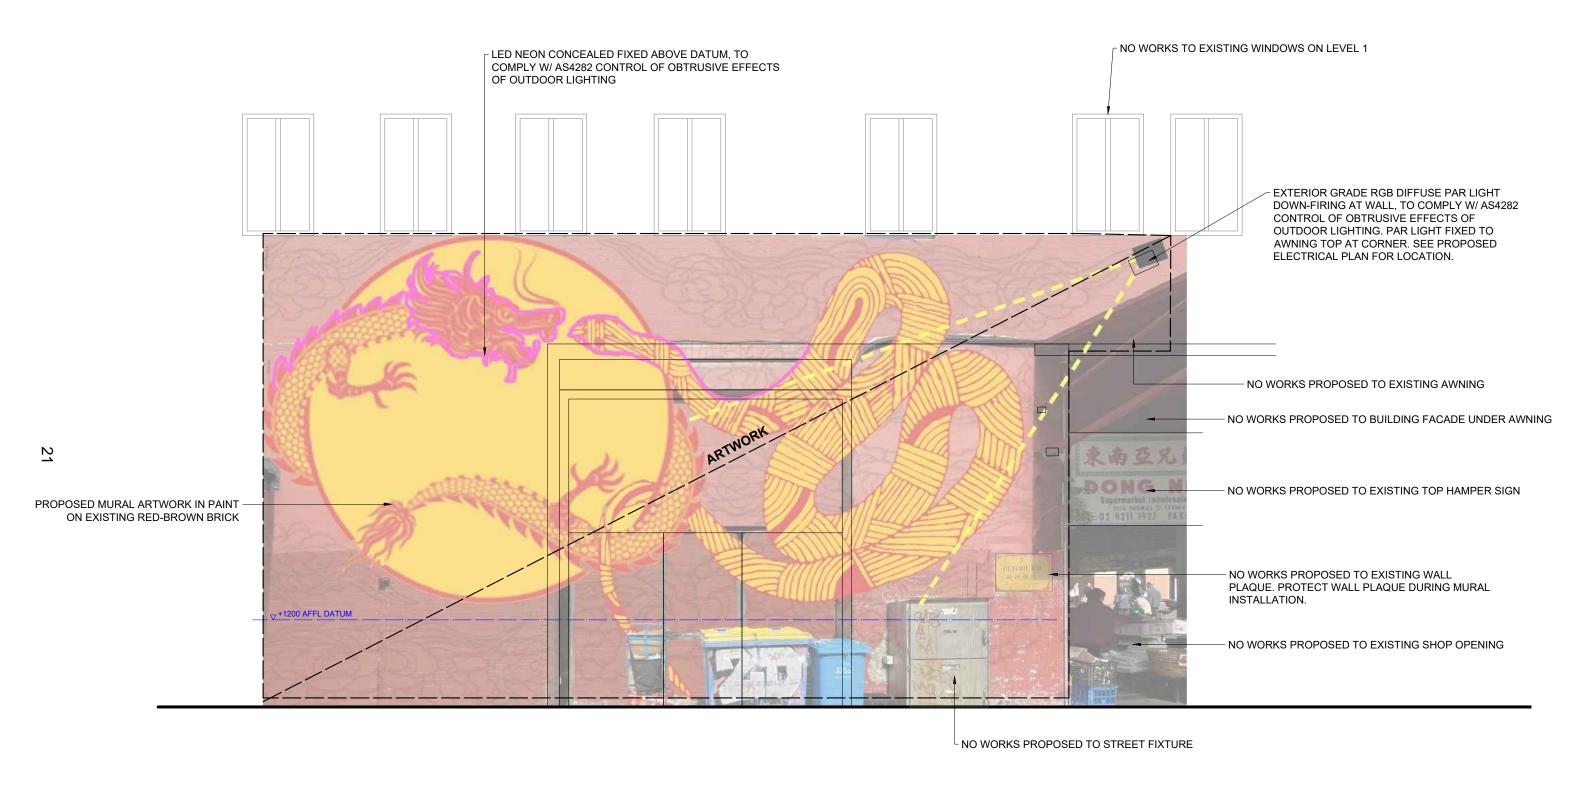

# **Selected Drawings**

| DRAWING LIST |                 |  |  |  |  |
|--------------|-----------------|--|--|--|--|
| DWG NO.      | DWG             |  |  |  |  |
| A00          | SITE PLAN       |  |  |  |  |
| P01          | PROPOSED PLAN   |  |  |  |  |
| P03          | ELECTRICAL PLAN |  |  |  |  |
| E01          | ELEVATION       |  |  |  |  |

### **NOTE FOR SHOPFRONT SIGNAGE:**

- ALL ELECTRICALS TO BE CONCEALED OR INTEGRATED WITHIN THE FRAME OF THE SIGN SIGNAGE NOT TO BE ANIMATED, FLASHING OR MOVING, AND COMPLY WITH AS4282-1997, CONTROL OF THE OBSTRUCTIVE EFFECTS OF OUTDOOR LIGHTING

| 1                                        | ELEVATION       |
|------------------------------------------|-----------------|
| (' / / / / / / / / / / / / / / / / / / / | SCALE 1:50 (A3) |

| ISSUE<br>A | DESCRIPTION DOCUMENTATION PACKAGE | DATE<br>28NOV23 | DISCLAIMER: ALL DESIGNS, PRINTS & SPECIFICATIONS ARE THE PROPERTY OF BASALT STUDIO AND CANNOT BE USED WITHOUT THEIR WRITTEN PERMISSION. DO NOT SCALE THE DRAWING AND USE FIGURED DIMENSIONS ONLY. CONTRACTOR IS RESPONSIBLE TO VERIFY ALL DIMENSIONS ON SITE PRIOR TO COMMENCEMENT OF ANY WORK. THESE DRAWINGS ARE TO BE READ IN CONJUNCTION WITH ARCHITECTURAL BASED DRAWINGS & RELEVANT CONSULTANT DRAWINGS. MANUFACTURER SHALL PREPARE "SHOPD DRAWINGS" OR "PROTOTYPE SAMPLES" FOR RELEVANT ITEMS AND SUBMIT TO THE DESIGNER FOR APPROVAL. | BASALT STUDIO |                                     | PROJECT DONG NAM A MURAL     | DRAWING TITLE SHOPFRONT ELEV | DRAWING TITLE SHOPFRONT ELEVATION |                |       |
|------------|-----------------------------------|-----------------|-----------------------------------------------------------------------------------------------------------------------------------------------------------------------------------------------------------------------------------------------------------------------------------------------------------------------------------------------------------------------------------------------------------------------------------------------------------------------------------------------------------------------------------------------|---------------|-------------------------------------|------------------------------|------------------------------|-----------------------------------|----------------|-------|
| -          | -                                 | -               |                                                                                                                                                                                                                                                                                                                                                                                                                                                                                                                                               |               | www.bslt.com.au<br>info@bslt.com.au | SITE                         | SCALE<br>AS SHOWN @ A3       |                                   | DRAWING NUMBER | ISSUE |
| -          | -                                 | -               |                                                                                                                                                                                                                                                                                                                                                                                                                                                                                                                                               |               |                                     | 215 THOMAS ST, HAYMARKET NSW | DRAWN BY<br>FH               | CHECKED BY<br>AH                  | E01            | A     |